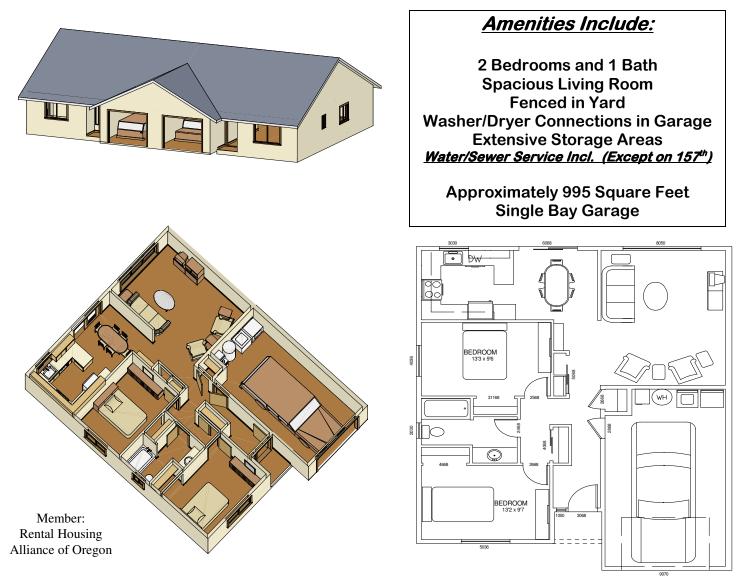

Please call for current rates. Contact: <u>Doug Moore on Cell: 503-504-6824</u> Best time to call: 1:00-7:00pm

This is one of our most popular plans. Note several storage closets and a kitchen pantry cabinet, washer/dryer hookups in the garage, and a fenced in backyard. A security deposit of \$750 (refundable if you stay at least one year) and prorated rent to move-in. The rent is due on the 1<sup>st</sup> of the month and is late on the 5<sup>th</sup>. Small pets are allowed for an additional \$250 deposit each. Please call if you are interested in more information, want to see a duplex by appointment, or want to complete an application (there is a \$35 application fee <u>per applicant</u>, and is refunded if declined). Note that we may also have other units available for rent (from \$1100) – please ask. Call (503) 504-6824.